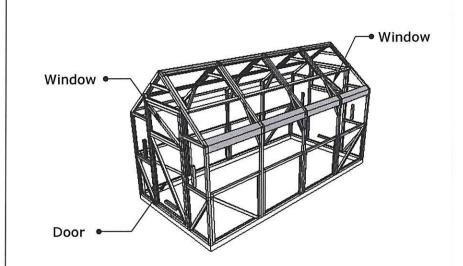

| Drawing | Door | Quantity | 1 | Screws | 12 |   |
|---------|------|----------|---|--------|----|---|
|         |      | 1        |   |        |    | ı |

| Item ID               | QTY | Length      |  |
|-----------------------|-----|-------------|--|
| 2,3 2<br>4 1<br>1,5 2 |     | ~ 1258.1 mm |  |
|                       |     | ~ 1459.2 mn |  |
|                       |     | ~ 888.0 mm  |  |
| Metera                | age | 5.751       |  |

| Greenhouse CO | MFORT 2x4 meter | AVERTO                                  |        |
|---------------|-----------------|-----------------------------------------|--------|
| Rasēja        | 20.03.2024      | Frame set: Door                         |        |
| Pasūtītājs    |                 | a social content of social to the state | Lapa 9 |

|  | Drawing | Window | Quantity | 2 | Sc | rews | 12 |
|--|---------|--------|----------|---|----|------|----|
|--|---------|--------|----------|---|----|------|----|

| Item ID QTY  |            | Length                   |        |        |          |
|--------------|------------|--------------------------|--------|--------|----------|
| 2,3          | 2 508.0 mm |                          | 2 508. | 2      | 508.0 mm |
| 4 1<br>1,5 2 |            | ~ 943.9 mm<br>~ 888.0 mm |        |        |          |
|              |            |                          |        | Metera | age      |

| Greenhouse COMFORT 2x4 meter |            | AVERTO            |         |
|------------------------------|------------|-------------------|---------|
| Rasēja                       | 20.03.2024 | Frame set: Window |         |
| Pasūtītājs                   |            |                   | Lapa 10 |