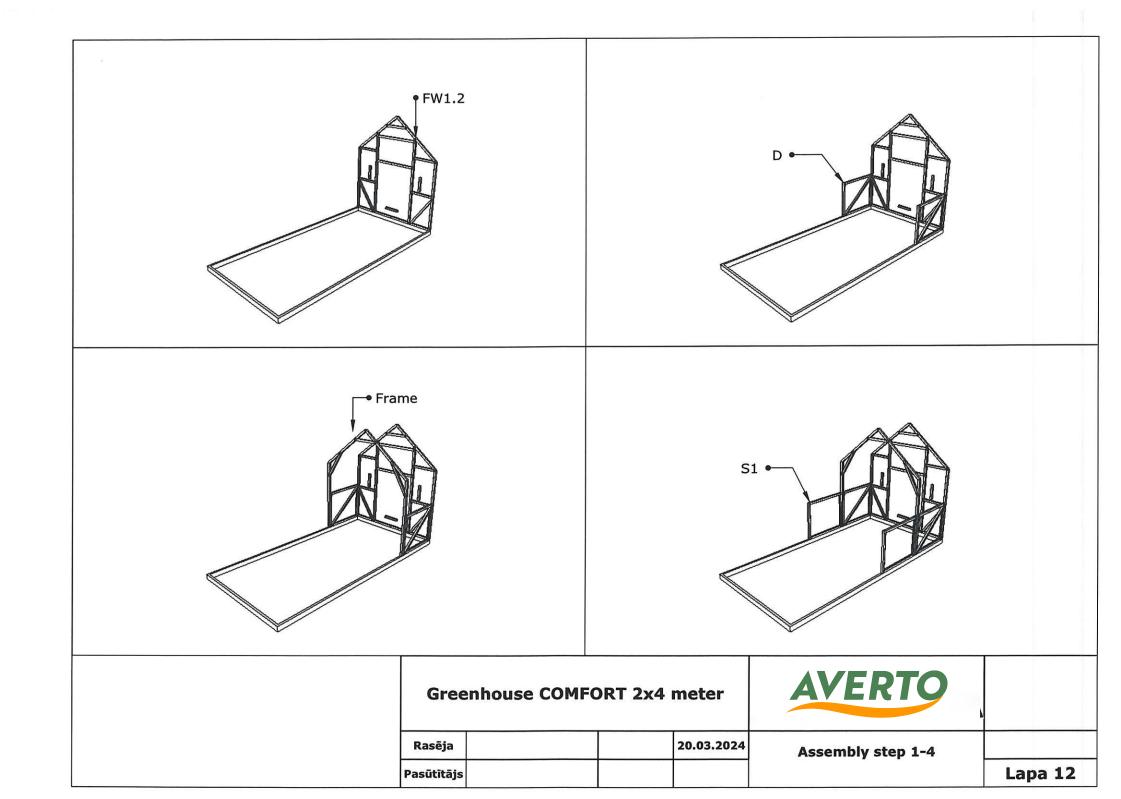

| Greenhouse CC | OMFORT 2x4 meter | AVERTO                                 | ı      |
|---------------|------------------|----------------------------------------|--------|
| Rasēja        | 20.03.2024       | Frame set: D                           |        |
| Pasūtītājs    |                  | 0.00 0.00 0.00 0.00 0.00 0.00 0.00 0.0 | Lapa 4 |

| Greenhouse COMF | ORT 2x4 meter | <b>AVERTO</b>    |        |
|-----------------|---------------|------------------|--------|
| Rasēja          | 20.03.2024    | Frame set: Frame |        |
| Pasūtītājs      |               |                  | Lapa 5 |

| Greenhouse COM | Greenhouse COMFORT 2x4 meter |               |        |
|----------------|------------------------------|---------------|--------|
| Rasēja         | 20.03.2024                   | Frame set: S1 |        |
| Pasūtītājs     |                              |               | Lapa 6 |