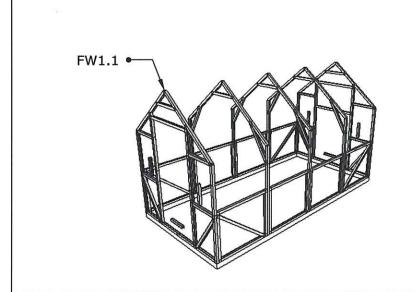

## COMFORT 2x4m

Panel Drawing: FW1.1

| Drawing | D | Quantity | 4 | Screws | 12 |
|---------|---|----------|---|--------|----|
|---------|---|----------|---|--------|----|

| Item ID | QTY | Length      |
|---------|-----|-------------|
| 2,3     | 2   | ~ 803.7 mm  |
| 4       | 1   | ~ 1162.0 mm |
| 1,5     | 2   | ~ 947.9 mm  |
| Metera  | age | 4.665       |