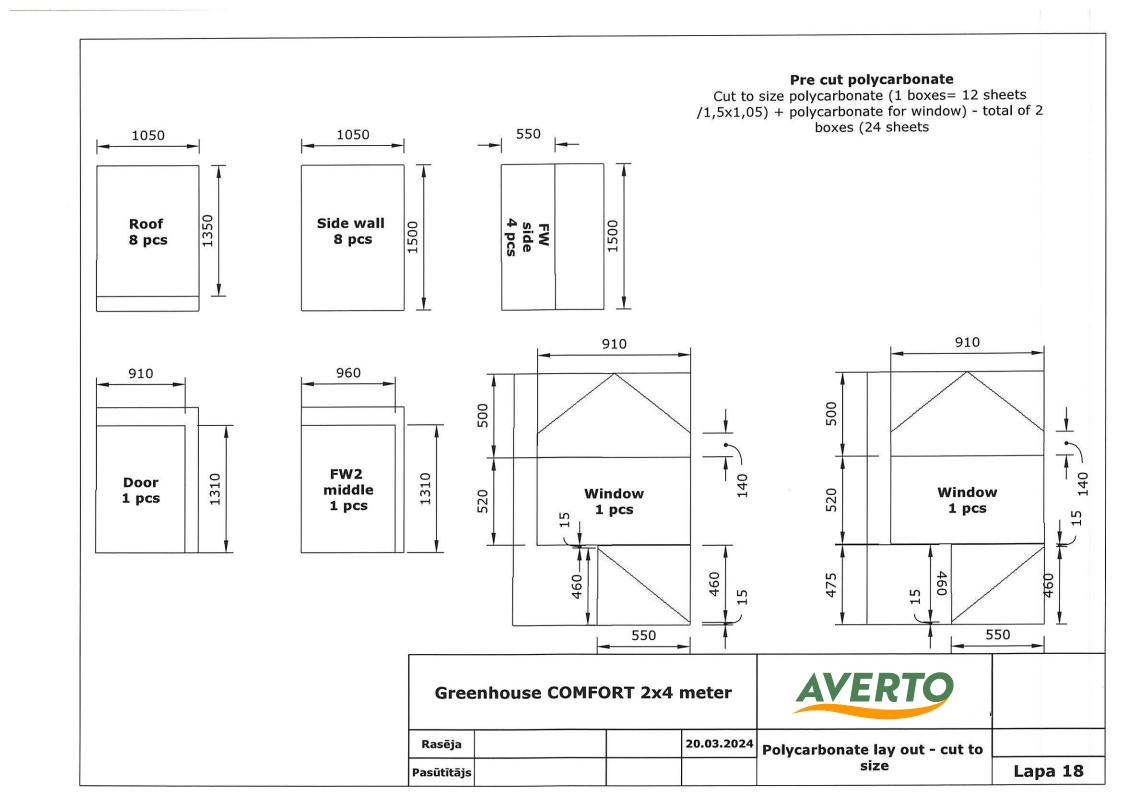

|     | TECHNICAL SPECIFICATION                                                          |          |            |  |  |
|-----|----------------------------------------------------------------------------------|----------|------------|--|--|
|     | Description                                                                      |          |            |  |  |
| No. | Greenhouse frame COMFORT (2023)                                                  | Measures | Quantity   |  |  |
| 1   | Frame screws 5,5x19                                                              | pcs      | 160        |  |  |
| 2   | Screws for polycarbonate 4,8x19                                                  | pcs      | 370        |  |  |
| 3   | Self- tapping screws 4,8x19                                                      | pcs      | 125        |  |  |
| 4   | Washers for polycarbonate 5.5x30x1.0mm                                           | pcs      | 250        |  |  |
| 5   | Roof skates 1,05m                                                                | pcs      | 12         |  |  |
| 6   | Door handle                                                                      | set      | <b>B</b> 1 |  |  |
| 7   | Hinges                                                                           | pcs      | 6          |  |  |
| 8   | Hooks                                                                            | pcs      | 3          |  |  |
| 9   | Door stopper                                                                     | pcs      | 2          |  |  |
| 10  | Polycarbonate 2,1x6m + 2,1x4,2m / or                                             | sheets   | 2+1        |  |  |
| 10  | Cut to size polycarbonate (1 boxes= 8 sheets /1,50x1,05m + 4 sheets / 1,05x1,35m | boxes    | 2          |  |  |

Rasēja 20.03.2024

Assembly step 9-11

Lapa 14

| Greenhouse COMFORT 2x4 meter |            | AVERTO                             |         |
|------------------------------|------------|------------------------------------|---------|
| Rasēja                       | 20.03.2024 | Polycarbonate layout un cut sheets |         |
| Pasūtītājs                   |            |                                    | Lapa 17 |