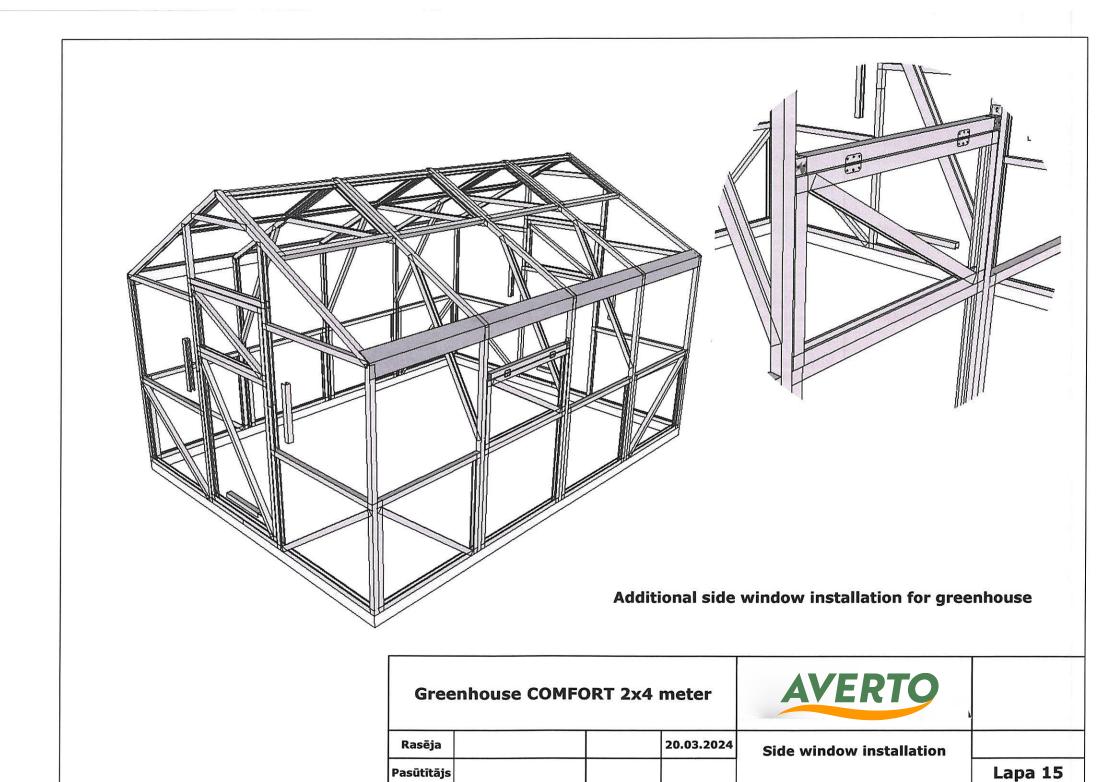

| Part name   | Quantity |
|-------------|----------|
| FW 2        | 1        |
| D           | 4        |
| Frame       | 3        |
| S1          | 4        |
| FW1         | 1        |
| RF          | 8        |
| Door        | 1        |
| Window      | 2        |
| Side window | optional |