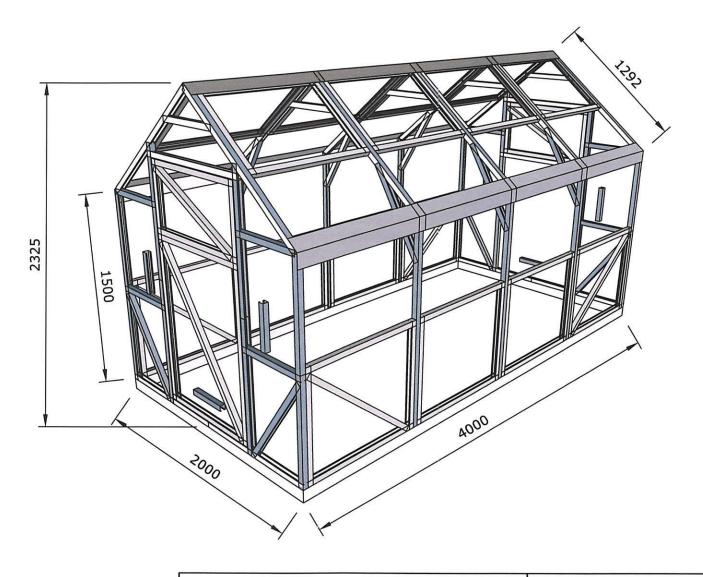

## Attention!

Greenhouse frame is meant to be mounted on foundation.

During winter season snow cover from greenhouse roof needs to be cleared and install temporary wooden support beams if needed.

| Greenhouse C | OMFORT 2x4 meter | AVERTO        |        |
|--------------|------------------|---------------|--------|
| Rasēja       | 20.03.2024       | Specification |        |
| Pasūtītājs   |                  | •             | Lapa 2 |