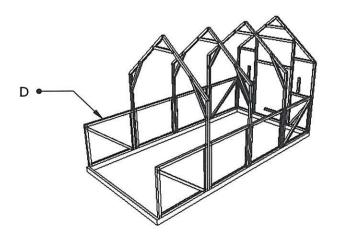

## COMFORT 2x4m

Panel Drawing: FW1.1

| Drawing | D | Quantity | 4 | Screws | 12 |
|---------|---|----------|---|--------|----|
|---------|---|----------|---|--------|----|

| Item ID | QTY | Length      |
|---------|-----|-------------|
| 2,3     | 2   | ~ 803.7 mm  |
| 4       | 1   | ~ 1162.0 mm |
| 1,5     | 2   | ~ 947.9 mm  |
| Metera  | age | 4.665       |

| Greenhouse CC | OMFORT 2x4 meter | AVERTO                                 | ı      |
|---------------|------------------|----------------------------------------|--------|
| Rasēja        | 20.03.2024       | Frame set: D                           |        |
| Pasūtītājs    |                  | 0.00 0.00 0.00 0.00 0.00 0.00 0.00 0.0 | Lapa 4 |