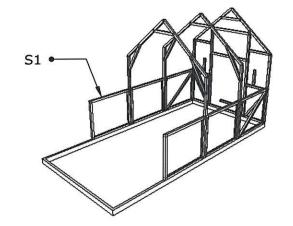

|  | Drawing | S1 | Quantity | 4 | Screws | 8 |  |
|--|---------|----|----------|---|--------|---|--|
|--|---------|----|----------|---|--------|---|--|

| Item ID | QTY | Length     |
|---------|-----|------------|
| 2,4     | 2   | ~ 803.7 mm |
| 1,3     | 2   | ~ 947.9 mm |
| Metera  | age | 3.503      |

| Greenhouse COM | Greenhouse COMFORT 2x4 meter |               |        |
|----------------|------------------------------|---------------|--------|
| Rasēja         | 20.03.2024                   | Frame set: S1 |        |
| Pasūtītājs     |                              |               | Lapa 6 |