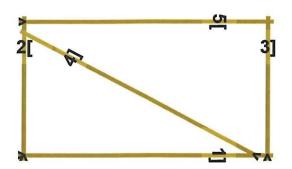

## COMFORT 2x4m

Panel Drawing: FW1.1

| Drawing | D | Quantity | 4 | Screws | 12 |
|---------|---|----------|---|--------|----|
|---------|---|----------|---|--------|----|

| Item ID | QTY | Length      |
|---------|-----|-------------|
| 2,3     | 2   | ~ 803.7 mm  |
| 4       | 1   | ~ 1162.0 mm |
| 1,5     | 2   | ~ 947.9 mm  |
| Metera  | age | 4.665       |