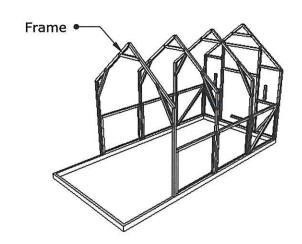

| Drawing | Frame | Quantity | 3 | Screws | 18 |  |
|---------|-------|----------|---|--------|----|--|
|         |       | 1        |   | 1      |    |  |

| Item ID | QTY | Length      |
|---------|-----|-------------|
| 1,2     | 2   | ~ 1514.9 mm |
| 3       | 1   | ~ 710.7 mm  |
| 4,7     | 2   | ~ 1295.9 mm |
| 5       | 1   | ~ 540.0 mm  |
| 6       | 1   | ~ 709.7 mm  |
| Metera  | age | 7.582       |

| Greenhouse COMF | ORT 2x4 meter | <b>AVERTO</b>    |        |
|-----------------|---------------|------------------|--------|
| Rasēja          | 20.03.2024    | Frame set: Frame |        |
| Pasūtītājs      |               |                  | Lapa 5 |