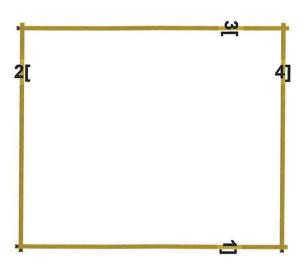

| Greenhouse CC | OMFORT 2x4 meter | AVERTO                                 | ı      |
|---------------|------------------|----------------------------------------|--------|
| Rasēja        | 20.03.2024       | Frame set: D                           |        |
| Pasūtītājs    |                  | 0.00 0.00 0.00 0.00 0.00 0.00 0.00 0.0 | Lapa 4 |