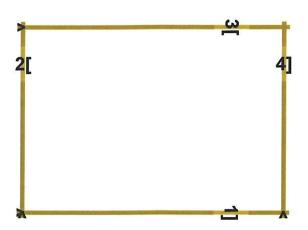

| Greenhouse COM | Greenhouse COMFORT 2x4 meter |               |        |
|----------------|------------------------------|---------------|--------|
| Rasēja         | 20.03.2024                   | Frame set: S1 |        |
| Pasūtītājs     |                              |               | Lapa 6 |