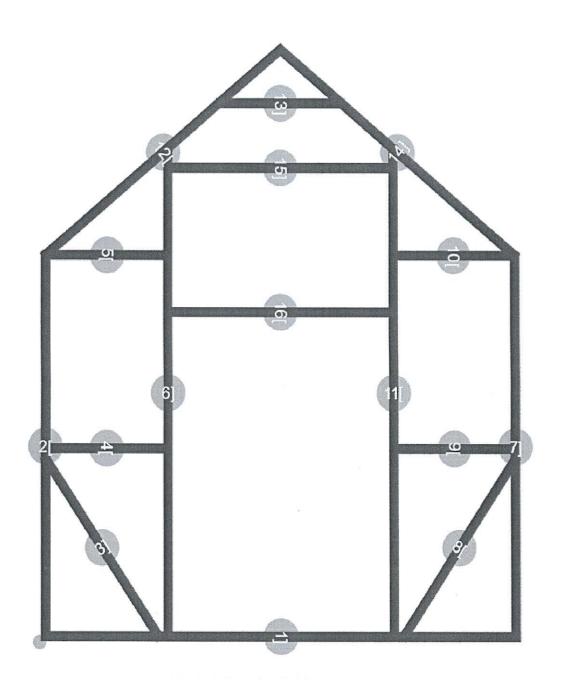

| Greenhouse ( | COMFORT 2x4 meter | AVERTO                                   |         |
|--------------|-------------------|------------------------------------------|---------|
| Rasēja       | 20.03.2024        | Assembly: Left view                      |         |
| Pasūtītājs   |                   | © 200 (200 (200 (200 (200 (200 (200 (200 | Lapa 11 |