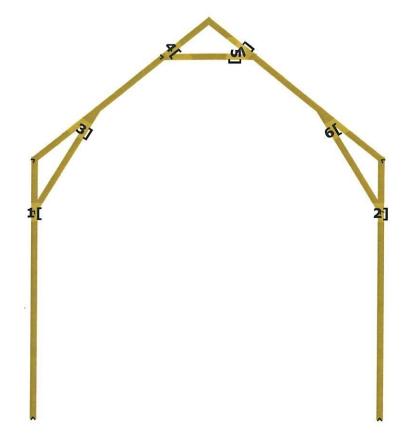

## COMFORT 2x4m

| Drawing | RF | Quantity | 8 | Sci     | rews | 8          |
|---------|----|----------|---|---------|------|------------|
| L       |    | <u> </u> |   | Item ID | QTY  | Length     |
|         |    |          |   | 2.4     | 2    | ~ 688.1 mm |

1,3

Meterage

~ 947.9 mm

3.272

| Greenhouse COM | Greenhouse COMFORT 2x4 meter |               | ı      |
|----------------|------------------------------|---------------|--------|
| Rasēja         | 20.03.2024                   | Frame set: RF |        |
| Pasūtītājs     |                              |               | Lapa 8 |