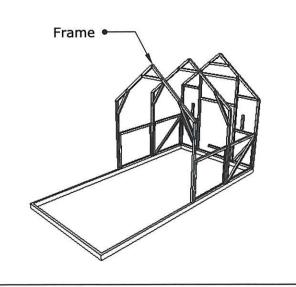

| Greenhouse COMF | ORT 2x4 meter | <b>AVERTO</b>    |        |
|-----------------|---------------|------------------|--------|
| Rasēja          | 20.03.2024    | Frame set: Frame |        |
| Pasūtītājs      |               |                  | Lapa 5 |