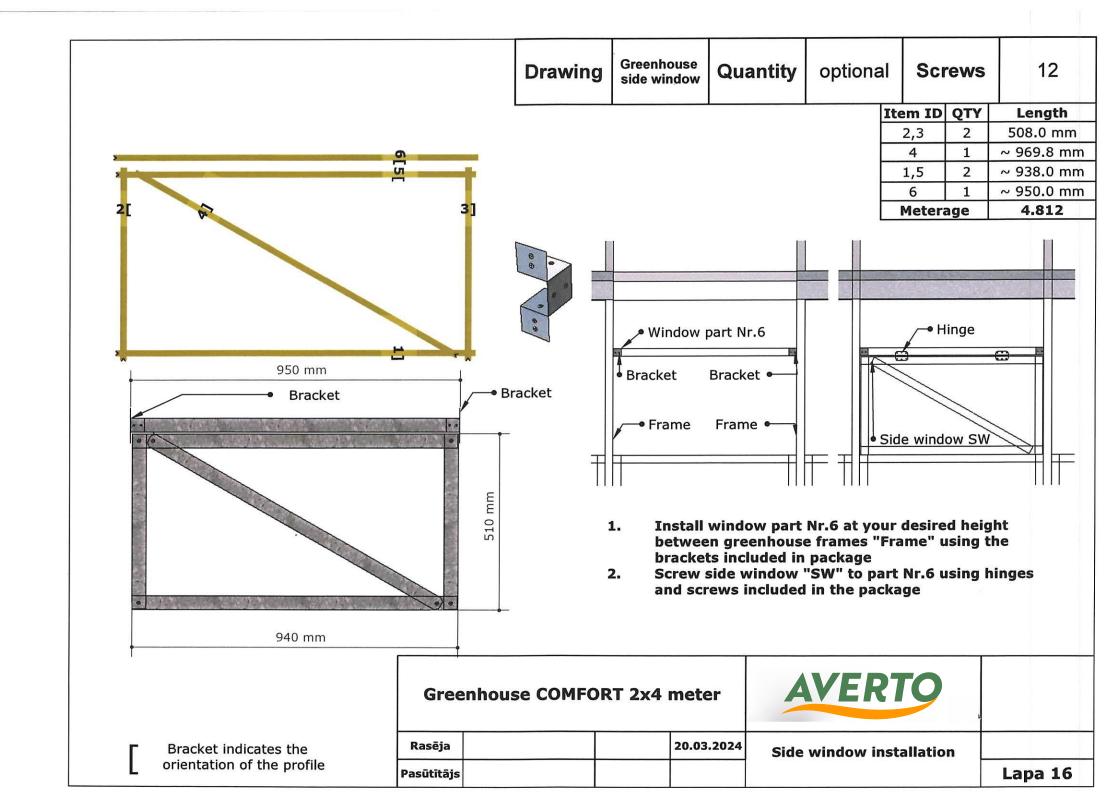

|  | Drawing | Window | Quantity | 2 | Sc | rews | 12 |
|--|---------|--------|----------|---|----|------|----|
|--|---------|--------|----------|---|----|------|----|

| Item ID QTY  |            | Length                   |        |        |          |
|--------------|------------|--------------------------|--------|--------|----------|
| 2,3          | 2 508.0 mm |                          | 2 508. | 2      | 508.0 mm |
| 4 1<br>1,5 2 |            | ~ 943.9 mm<br>~ 888.0 mm |        |        |          |
|              |            |                          |        | Metera | age      |

| Greenhouse COMFORT 2x4 meter |            | AVERTO            |         |
|------------------------------|------------|-------------------|---------|
| Rasēja                       | 20.03.2024 | Frame set: Window |         |
| Pasūtītājs                   |            |                   | Lapa 10 |