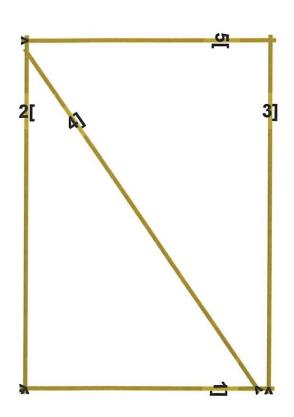

| Greenhouse CO | MFORT 2x4 meter | AVERTO                                  |        |
|---------------|-----------------|-----------------------------------------|--------|
| Rasēja        | 20.03.2024      | Frame set: Door                         |        |
| Pasūtītājs    |                 | a social content of social to the state | Lapa 9 |