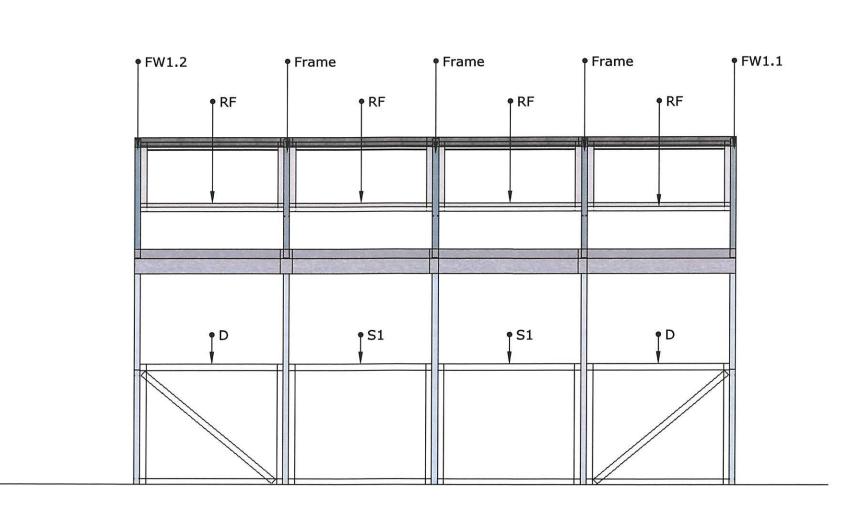

| Part name   | Quantity |
|-------------|----------|
| FW 2        | 1        |
| D           | 4        |
| Frame       | 3        |
| S1          | 4        |
| FW1         | 1        |
| RF          | 8        |
| Door        | 1        |
| Window      | 2        |
| Side window | optional |