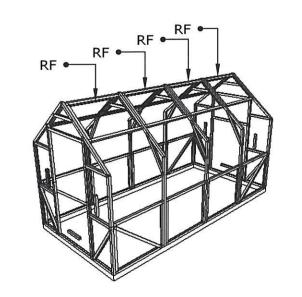

| Part name   | Quantity |
|-------------|----------|
| FW 2        | 1        |
| D           | 4        |
| Frame       | 3        |
| S1          | 4        |
| FW1         | 1        |
| RF          | 8        |
| Door        | 1        |
| Window      | 2        |
| Side window | optional |

## COMFORT 2x4m

| Drawing | RF | Quantity | 8 | Sci     | rews | 8          |
|---------|----|----------|---|---------|------|------------|
| L       |    | <u> </u> |   | Item ID | QTY  | Length     |
|         |    |          |   | 2.4     | 2    | ~ 688.1 mm |

1,3

Meterage

~ 947.9 mm

3.272

| Greenhouse COM | Greenhouse COMFORT 2x4 meter |               | ı      |
|----------------|------------------------------|---------------|--------|
| Rasēja         | 20.03.2024                   | Frame set: RF |        |
| Pasūtītājs     |                              |               | Lapa 8 |