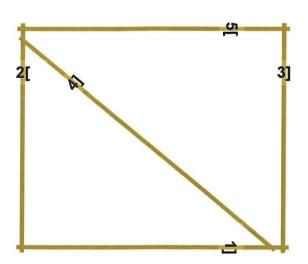

|  | Drawing | S1 | Quantity | 4 | Screws | 8 |  |
|--|---------|----|----------|---|--------|---|--|
|--|---------|----|----------|---|--------|---|--|

| Item ID | QTY | Length     |
|---------|-----|------------|
| 2,4     | 2   | ~ 803.7 mm |
| 1,3     | 2   | ~ 947.9 mm |
| Metera  | age | 3.503      |

| Greenhouse COM | Greenhouse COMFORT 2x4 meter |               |        |
|----------------|------------------------------|---------------|--------|
| Rasēja         | 20.03.2024                   | Frame set: S1 |        |
| Pasūtītājs     |                              |               | Lapa 6 |