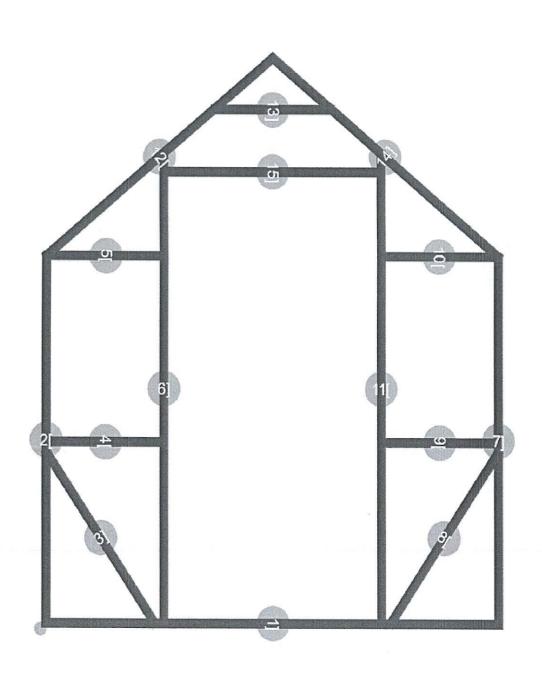

| Part name   | Quantity |
|-------------|----------|
| FW 2        | 1        |
| D           | 4        |
| Frame       | 3        |
| S1          | 4        |
| FW1         | 1        |
| RF          | 8        |
| Door        | 1        |
| Window      | 2        |
| Side window | optional |