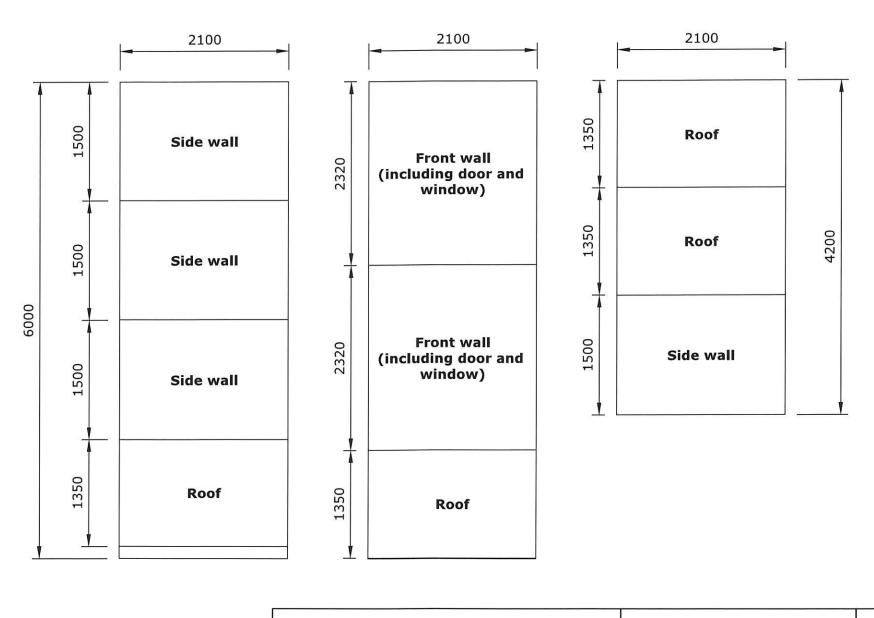

|     | TECHNICAL SPECIFICATION                                                          |          |            |  |  |
|-----|----------------------------------------------------------------------------------|----------|------------|--|--|
|     | Description                                                                      |          |            |  |  |
| No. | Greenhouse frame COMFORT (2023)                                                  | Measures | Quantity   |  |  |
| 1   | Frame screws 5,5x19                                                              | pcs      | 160        |  |  |
| 2   | Screws for polycarbonate 4,8x19                                                  | pcs      | 370        |  |  |
| 3   | Self- tapping screws 4,8x19                                                      | pcs      | 125        |  |  |
| 4   | Washers for polycarbonate 5.5x30x1.0mm                                           | pcs      | 250        |  |  |
| 5   | Roof skates 1,05m                                                                | pcs      | 12         |  |  |
| 6   | Door handle                                                                      | set      | <b>B</b> 1 |  |  |
| 7   | Hinges                                                                           | pcs      | 6          |  |  |
| 8   | Hooks                                                                            | pcs      | 3          |  |  |
| 9   | Door stopper                                                                     | pcs      | 2          |  |  |
| 10  | Polycarbonate 2,1x6m + 2,1x4,2m / or                                             | sheets   | 2+1        |  |  |
| 10  | Cut to size polycarbonate (1 boxes= 8 sheets /1,50x1,05m + 4 sheets / 1,05x1,35m | boxes    | 2          |  |  |